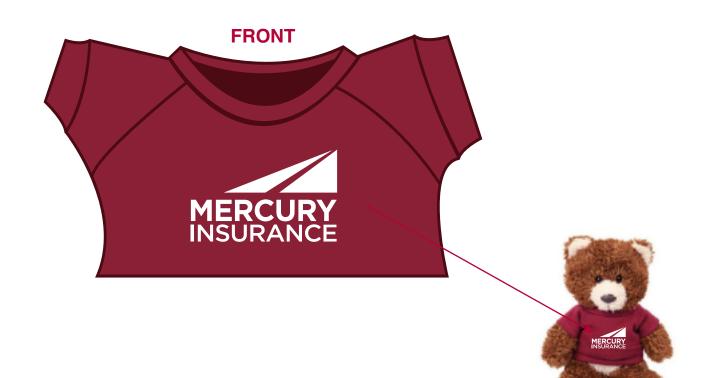

Order#: 156444 Product: Plush Baxter Brown Bear T-Shirt Maroon Item #: 1039-308574 Imprint Method: Screen Print T-Shirt : White Imprint Actual Imprint Size: Approx 1.5" x w 1"H

Graphic is for placement only Not to scale