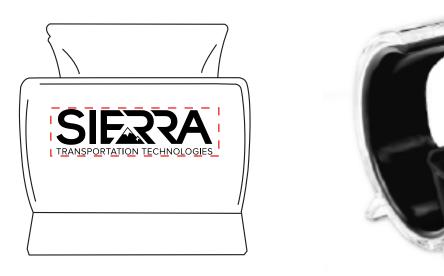

Order#: 156431 Product: Clam Cell Phone Holder Item #: 1205-311306 Imprint Method: Pad Print on the Front: White