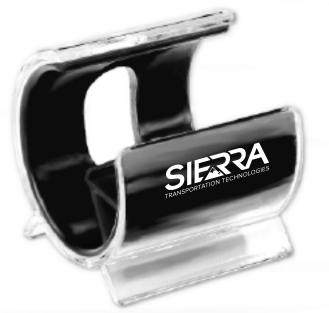

Order#: 156431 Product: Clam Cell Phone Holder Item #: 1205-311306 Imprint Method: Pad Print on the Front: White