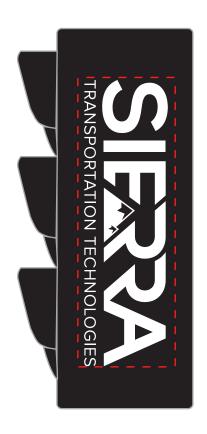

Order#: 156428

**Product: Traffic Light Stress Ball** 

Item #: 1008-102813

Imprint Method: Pad Print on the First Side: White