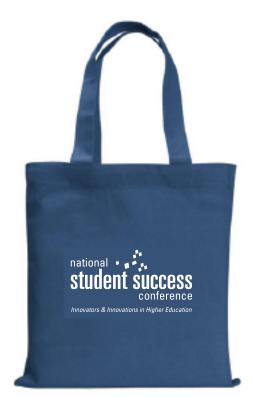

Order#: 156373

**Product: Colored Mini Economy Tote** 

Item #: Item #: 1039-308658

Imprint Method: Screen Print on the Front.: White

**Actual Imprint Size: 5" Wide** 

Innovators & Innovations in Higher Education