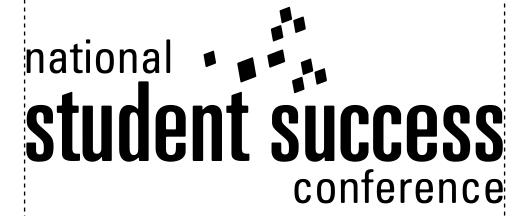

Order#: 156373

Product: 3/4" Dye-Sublimated Lanyard with Metal Crimp & Metal Split-Ring

Item #: 1250-301690

Imprint Method: Dye Sublimation on the Front/Back Step & Repeat

Actual Imprint Size: 30" wide, repeated logo on lanyard

Note: shown at 25% of Actual size